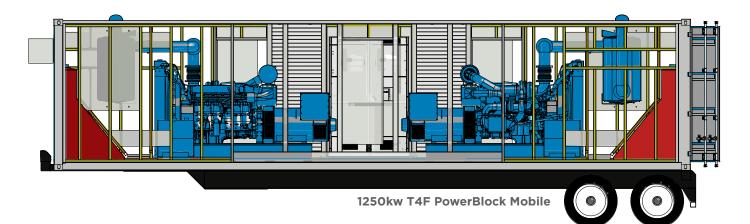

## **FEATURES**

- 18-24-Hour Fuel/DEF capacity based upon varying loads
- Cam-Lok Fuel Fill with overfill prevention valve & spill bucket
- PowerControl 24/7 remote monitoring capability including GPS tracking and geo-fencing
- Lockable Cable Storage included
- 2-625KW Tier 4F robust Volvo engines for added reliability 1250KW total output
- Vertical air discharge plenum, internal silencers
- 15dBA average noise reduction
- Fixed vertical blade aluminum intake louvers
- Padlock-style doors with internal panic release
- Stowable, OSHA Compliant stairs with handrail
- Emergency Stop button
- Two-wire start capability
- Female Cam-Lok receptacles
- Battery shut-off switch provided
- 120VAC connection for Battery Charger (NEMA 5-15 PR)
- 240VAC connection for Block Heater (NEMA 14-30 P)
- Ability to parallel and load share with multiple mobile packages