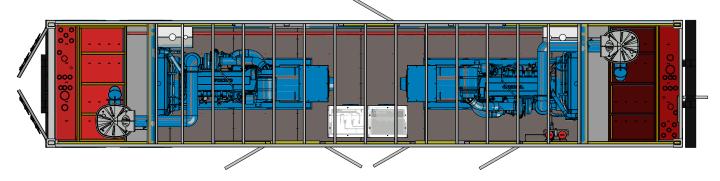

## **FEATURES**

- 18-24-Hour Fuel/DEF capacity based upon varying loads
- Cam-Lok Fuel Fill with overfill prevention valve & spill bucket
- PowerControl 24/7 remote monitoring capability including GPS tracking and geo-fencing
- Lockable Cable Storage included
- 2-625KW Tier 4F robust Volvo engines for added reliability 1250KW total output
- Vertical air discharge plenum, internal silencers
- 15dBA average noise reduction
- Fixed vertical blade aluminum intake louvers
- Padlock-style doors with internal panic release
- Stowable, OSHA Compliant stairs with handrail
- Emergency Stop button
- Two-wire start capability
- Female Cam-Lok receptacles
- Battery shut-off switch provided
- 120VAC connection for Battery Charger (NEMA 5-15 PR)
- 240VAC connection for Block Heater (NEMA 14-30 P)
- Ability to parallel and load share with multiple mobile packages